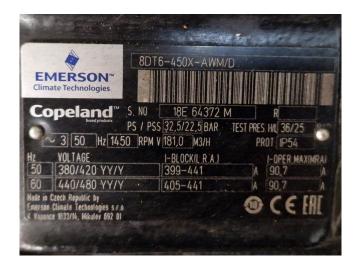

#### **Specifications**

| Marca             | Copeland        |
|-------------------|-----------------|
| Tipo              | 8DT6-450X-AWM/D |
|                   | (Overhauled)    |
| Refrigerante      | Freon           |
| kW at -5°C/+40°C  | 120,2           |
| kW at -10°C/+40°C | 98,5            |
| kW at -20°C/+40°C | 64,0            |
| kW at -30°C/+40°C | 39,1            |
| kW at -40°C/+40°C | 21,3            |
| kW at -45°C/+40°C | 14,2            |
| Mirilla           | /               |
| m3 / h            | 181,0           |
| Peso kg.          | 335 kg          |
| Tamaños           | 830x450x450 mm  |
|                   | (LxWxH)         |
| Stock             | 1               |

### Used Copeland 8DT6-450X-AWM/D (Overhauled)

Overhauled Copeland 8DT6-450X-AWM/D reciprocating compressor on Freon with a sight glass. The compressor has a displacement of 181,0 m³/h at 1450 RPM.
\*Why choose for HOSBV? We are not only the largest used refrigeration specialist in Europe, but also, we deliver all equipment including an extensive test, warranty, and industrial cleaning. \*Optionally we can also perform a new paint job and arrange the logistics.