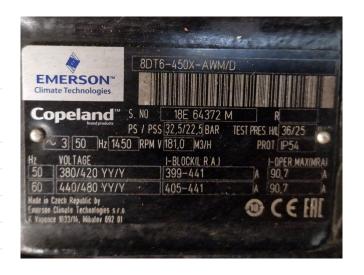

#### **Specifications**

| Marca             | Copeland        |
|-------------------|-----------------|
| Tipo              | 8DT6-450X-AWM/D |
|                   | (Overhauled)    |
| Refrigerante      | Freon           |
| kW at -5°C/+40°C  | 120,2           |
| kW at -10°C/+40°C | 98,5            |
| kW at -20°C/+40°C | 64,0            |
| kW at -30°C/+40°C | 39,1            |
| kW at -40°C/+40°C | 21,3            |
| kW at -45°C/+40°C | 14,2            |
| Mirilla           | /               |
| m3 / h            | 181,0           |
| Peso kg.          | 335 kg          |
| Tamaños           | 830x450x450 mm  |
|                   | (LxWxH)         |
| Stock             | 1               |

### Used Copeland 8DT6-450X-AWM/D (Overhauled)

Overhauled Copeland 8DT6-450X-AWM/D reciprocating compressor on Freon with a sight glass. The compressor has a displacement of 181,0 m³/h at 1450 RPM.
\*Why choose for HOSBV? We are not only the largest used refrigeration specialist in Europe, but also, we deliver all equipment including an extensive test, warranty, and industrial cleaning. \*Optionally we can also perform a new paint job and arrange the logistics.